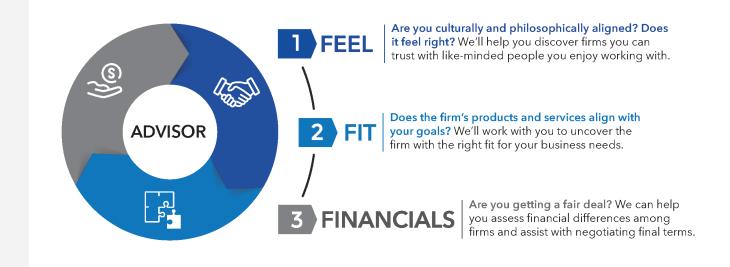

 FEEL
 Bridgemark Strategies has a unique personalized approach that focuses on three key criteria when assisting you to find the right solution: Feel, Fit and Linancials

Solutions are customized for each advisor to help them evaluate and determine the right partner for their needs. When advisors are evaluating a transition of their business whether it's a change of B/Ds, becoming or joining an RIA, or selling or taking on a partner, advisors must identify and research different solutions. Most advisors not only don't know where to begin, but frequently they don't know how to compare firms either.

At Bridgemark Strategies, we work to understand your needs and goals as we help you find your individualized solution. When evaluating solutions, there are three key areas to research which can be summed up in three words: Feel, Fit and Financials.